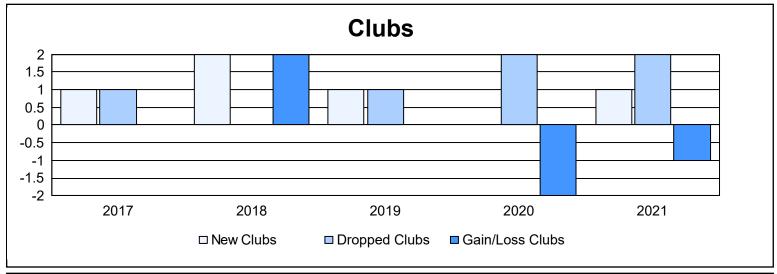

District 24 L As of June 2021 Cumulative

| Year      | New<br>Clubs | Dropped<br>Clubs | Gain/<br>Loss<br>Clubs | New<br>Members | Charter<br>Members | Reinstate<br>Members | Transfer<br>Members | Total<br>Member<br>Added | Total<br>Members<br>Dropped | Gain/<br>Loss<br>Members |
|-----------|--------------|------------------|------------------------|----------------|--------------------|----------------------|---------------------|--------------------------|-----------------------------|--------------------------|
| 2016-2017 | 1            | 1                | 0                      | 239            | 30                 | 25                   | 30                  | 324                      | 343                         | -19                      |
| 2017-2018 | 2            | 0                | 2                      | 272            | 128                | 22                   | 31                  | 453                      | 362                         | 91                       |
| 2018-2019 | 1            | 1                | 0                      | 220            | 30                 | 4                    | 20                  | 274                      | 367                         | -93                      |
| 2019-2020 | 0            | 2                | -2                     | 152            | 4                  | 30                   | 20                  | 206                      | 334                         | -128                     |
| 2020-2021 | 1            | 2                | -1                     | 169            | 21                 | 19                   | 14                  | 223                      | 324                         | -101                     |
| Average   | 1            | 1                | 0                      | 210            | 43                 | 20                   | 23                  | 296                      | 346                         | -50                      |