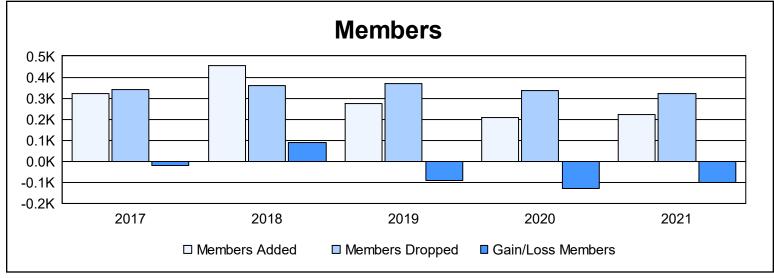

District 24 L As of June 2021 Cumulative

| Year      | New<br>Clubs | Dropped<br>Clubs | Gain/<br>Loss<br>Clubs | New<br>Members | Charter<br>Members | Reinstate<br>Members | Transfer<br>Members | Total<br>Member<br>Added | Total<br>Members<br>Dropped | Gain/<br>Loss<br>Members |
|-----------|--------------|------------------|------------------------|----------------|--------------------|----------------------|---------------------|--------------------------|-----------------------------|--------------------------|
| 2016-2017 | 1            | 1                | 0                      | 239            | 30                 | 25                   | 30                  | 324                      | 343                         | -19                      |
| 2017-2018 | 2            | 0                | 2                      | 272            | 128                | 22                   | 31                  | 453                      | 362                         | 91                       |
| 2018-2019 | 1            | 1                | 0                      | 220            | 30                 | 4                    | 20                  | 274                      | 367                         | -93                      |
| 2019-2020 | 0            | 2                | -2                     | 152            | 4                  | 30                   | 20                  | 206                      | 334                         | -128                     |
| 2020-2021 | 1            | 2                | -1                     | 169            | 21                 | 19                   | 14                  | 223                      | 324                         | -101                     |
| Average   | 1            | 1                | 0                      | 210            | 43                 | 20                   | 23                  | 296                      | 346                         | -50                      |